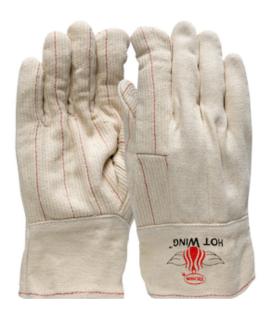

# Hot Wing™

Extra Heavy Weight Cotton Hotmill Glove with Felt Lining - Band Top - No Print

- 12 Oz., 3-Ply, 100% Cotton Boss Cord™ Palm
- 14 Oz. Felt Lining
- 10 Oz. Back Of Hand
- Band Top Cuff
- Clute Cut Design
- Wing Thumb