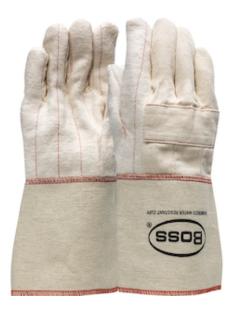

#### Boss®

Heavy Weight Cotton Hot Mill Glove with Two-Layers of Rayon Lining - 30 oz

- Clute Cut Design
- Knuckle Strap
- Rubberized, Water Resistant Gauntlet Cuff
- Straight Thumb
- 12 Oz., 2-Ply, 100% Cotton Nap-Out Palm
- 6 Oz. Rayon Lining