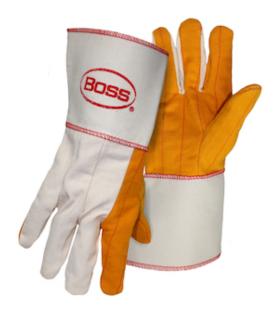

## Boss®

Premium Grade Chore Glove with Double Layer Palm, Cotton Back and Nap-Out Finish -Plasticized Gauntlet Cuff

- Breathable Cotton Back
- Clute Cut Design
- 2-Ply Quilted Fleece-Out Palm
- Plasticized Gauntlet Cuff
- Straight Thumb