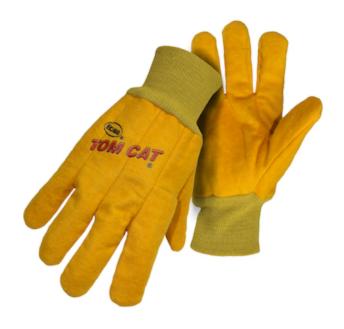

## Boss®

Premium Grade Chore Glove with Single Layer Palm, Single Layer Back and Nap-Out Finish -Knit Wrist

- Clute Cut Design
- Knit Wrist
- Lined & Bonded With Rubberized Adhesive
- Wing Thumb
- 14 Oz. Extra Heavy Cotton

## **Applications**

- Warehousing and Package Handling
- Light Protection
- **General Chores**
- Farming

### **Technical Data**

| Color                | Gold                                              |
|----------------------|---------------------------------------------------|
| Sizes Available      | L                                                 |
| Packaging            | Bulk Pack                                         |
| Packed               | 72/Case                                           |
| Case Dimensions (cm) | 54.00 x 28.00 x 38.00                             |
| Case Weight (kg)     | 10.70                                             |
| Country of Origin    | Pakistan                                          |
| Liner Material       | Cotton                                            |
| Grade                | Premium                                           |
| Palm                 | Single                                            |
| Thumb                | Wing                                              |
| Cuff                 | Knit Wrist                                        |
| Grip                 |                                                   |
| Coating              |                                                   |
| Coating Color        |                                                   |
| Coating Coverage     |                                                   |
| Weight               | 14oz                                              |
| Construction         | Clute Cut                                         |
| Certifications       |                                                   |
| Product Circularity  | Reusable / Launderable<br>Recycled via Terracycle |