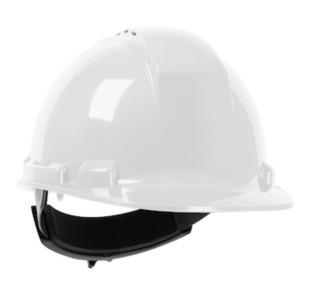

# SPECIFICATION SHEET STYLE: HP241RV

### Whistler™

Vented, Cap Style Hard Hat with HDPE Shell, 4-Point Textile Suspension and Wheel Ratchet Adjustment

- · Lightweight shell made with UV stabilized High Density Polyethylene (HDPE) reduces worker fatigue
- Shell design includes a rain trough for extra convenience in adverse weather conditions
- Vented to increase air flow and to reduce inside hard hat temperatures
- 4-Point quick release suspension with strong textile straps and crown comfort pad provides a comfortable and secure fit
- Non-chaffing, replaceable foam sweatband for maximum sweat absorption
- SURE LOCK wheel adjustment system for one hand size adjustments