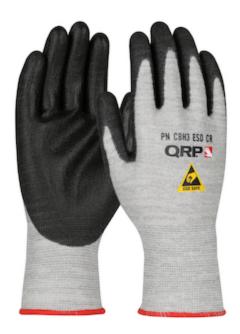

## QRP® Qualakote®

ESD Safe Seamless Knit Cut Resistant Glove with Polyurethane Coated Palm & Fingers

- Soft black polyurethane (PU) palm and fingertip coating
- Silicone and Latex free
- Ventilated back
- Surface resistance 10^8 ohms
- RoHS, REACH and WEEE compliant

#### **Technical Data**

| Color                | Salt & Pepper                                     |
|----------------------|---------------------------------------------------|
| Sizes Available      | XS-2XL                                            |
| Packaging            | Case                                              |
| Packed               | 1/Case                                            |
| Case Dimensions (cm) | 40.64 x 33.02 x 27.94                             |
| Case Weight (kg)     | 7.71                                              |
| Country of Origin    | Viet Nam                                          |
| Liner Material       | Carbon, HPPE                                      |
| Coating              | Polyurethane                                      |
| Coating Coverage     | Palm & Fingers                                    |
| Coating Color        | Black                                             |
| Grip                 | Textured                                          |
| Gauge                | 15                                                |
| Lining               |                                                   |
| Weight               |                                                   |
| Cuff                 | Knit Wrist                                        |
| Hem                  | Hemmed                                            |
| Construction         | Coated Seamless Knit, ESD Safe                    |
| Certifications       | Silicone Free                                     |
| Product Circularity  | Reusable / Launderable<br>Recycled via Terracycle |