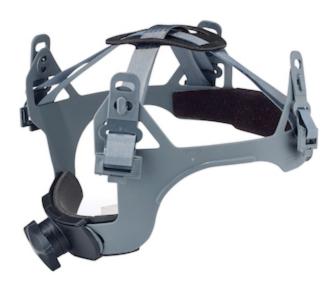

## Dynamic™

## 4-pt. Nylon Quick Release Replacement Suspension - Wheel Ratchet

- Suspension for 280-HP741R, 280-HP1141RSP, 280-HP1141RSPV Hard Hats
- 4-point quick release suspension with dual position height adjustment ensures a proper fit
- Strong double-layer woven nylon straps provide durability and secure fit for all day wear
- Inner suspension includes comfortable padding for above the brow line, crown and back of head
- Rugged non-slip adjustable SURE-LOCK wheel ratchet ensures proper suspension performance and effortless fit for all head sizes