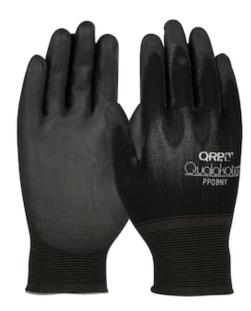

## QRP® Qualakote®

Seamless Knit Nylon Glove with Polyurethane Grip on Palm & Fingers

- · Seamless knit nylon shell offers increased comfort, finger dexterity and breathability
- Polyurethane coated palm and fingertips provides a secure grip in dry and slightly wet/oily conditions and offers high dexterity and tactile sensitivity
- Knit Wrist helps prevent dirt and debris from entering the glove
- Breathable back for comfort
- Non-linting/lint free