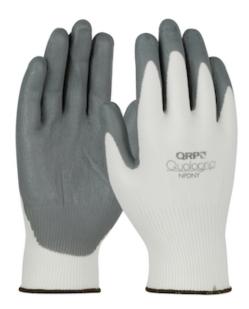

## QRP® Qualakote®

Seamless Knit Nylon Glove with Nitrile Grip on Palm & Fingers

- Seamless knit nylon shell offers increased comfort, finger dexterity and breathability
- Nitrile coated palm and fingertips provides a secure grip and offers high dexterity and tactile sensitivity
- Knit Wrist helps prevent dirt and debris from entering the glove
- Breathable back for comfort
- Non-linting/lint free

#### **Technical Data**

| Color                | White                                             |
|----------------------|---------------------------------------------------|
| Sizes Available      | S-2X                                              |
| Packaging            | Case                                              |
| Packed               | 1/Case                                            |
| Case Dimensions (cm) | 40.64 x 33.02 x 27.94                             |
| Case Weight (kg)     | 5.90                                              |
| Country of Origin    | Korea, Republic of                                |
| Liner Material       | Nylon                                             |
| Coating              | Nitrile                                           |
| Coating Coverage     | Palm & Fingers                                    |
| Coating Color        | Gray                                              |
| Grip                 | MicroFoam                                         |
| Gauge                | 15                                                |
| Lining               |                                                   |
| Weight               |                                                   |
| Cuff                 | Knit Wrist                                        |
| Hem                  | Overlock Stitch                                   |
| Construction         | Coated Seamless Knit                              |
| Certifications       | TAA Compliant                                     |
| Product Circularity  | Reusable / Launderable<br>Recycled via Terracycle |