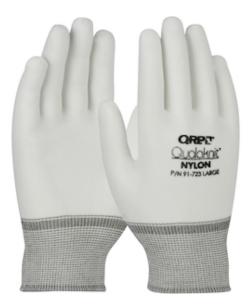

**STYLE:** 91-7

## QRP® Qualaknit®

Seamless Knit Stretch Nylon Clean Environment Glove

- Durable 18 gauge construction offers excellent dexterity and fingerprint-free handling
- Synthetic lint-free, continuous filament
- Launderable

## **Technical Data**

| Color                | White                                             |
|----------------------|---------------------------------------------------|
| Sizes Available      |                                                   |
| Packaging            | Case                                              |
| Packed               |                                                   |
| Case Dimensions (cm) | 50.80 x 27.94 x 25.40                             |
| Case Weight (kg)     | 5.01                                              |
| Country of Origin    | China                                             |
| Liner Material       | Nylon                                             |
| Coating              | Uncoated                                          |
| Coating Coverage     |                                                   |
| Coating Color        |                                                   |
| Grip                 |                                                   |
| Gauge                | 18                                                |
| Lining               |                                                   |
| Weight               |                                                   |
| Cuff                 | Knit Wrist                                        |
| Hem                  |                                                   |
| Construction         | Seamless Knit                                     |
| Certifications       |                                                   |
| Product Circularity  | Reusable / Launderable<br>Recycled via Terracycle |