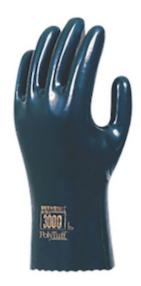

## QRP® PolyTuff®

Polyurethane Electrostatic Dissipative (ESD) Solvent Glove with Cotton Lining - 13"

- Superior chemical protection while delivering ESD resistance
- Proprietary PolyTuff® urethane will not damage paint and finished surfaces
- Static dissipative, surface resistance 10(3) 10(7) ohms
- Excellent resistance to a broad range of solvents
- 100% cotton knit liner plus conductive fiber for extra comfort and protection
- · Pinked cuff for tear resistance
- · Sulfur free with no carbon shedding
- · RoHS compliant