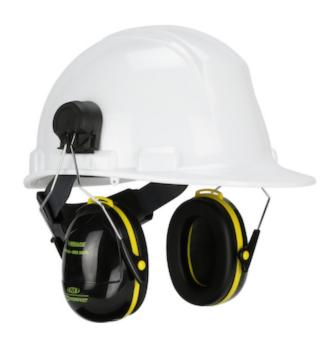

# Dynamic Mirage™

Cap Mounted Passive Ear Muff - NRR 23

- Durable cap-style ear muff fits most cap-style hard hats on the market with universal slots
- Low profile design increases stability and reduces risk of snagging in confined spaces
- Smooth micro slide size adjustment for improved fit and comfort
- Easy to replace snap-in replacement ear cushions