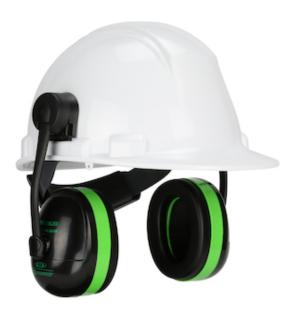

## Dynamic Hercules™ Cap Mounted Passive Ear Muff - NRR 25

- Durable cap-style ear muff fits most cap-style hard hats on the market with universal slots
- Large sized cups provide comfort and higher attenuation performance
- Smooth slide size adjustment for improved fit and comfort
- Dielectric / non-conductive
- Easy to replace snap-in replacement ear cushions