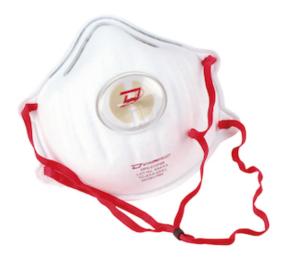

## Dynamic™

## P95 Disposable Respirator with Valve - 10 Pack

- · Closed cell foam facepiece seal for maximum fit and comfort
- Wide sealing area around entire mask to improved fit for more facial types
- Sealing area notched at nose for a better fit at the nose bridge for more facial types and then provide a comfortable fit for the workers and a more secure seal
- Exhalation valve that directs exhaled breath downward, limits build up of warm, moist exhaled breath & lessens carbon dioxide build-up
- Latex Free and no common allergens for worry free for you and your workers
- P95 protection and can be used in atmospheres that may contain oil and provide flexibility to use in more types of particulate environments
- Comes with adjustable strap with knob, offering a better comfort and fit