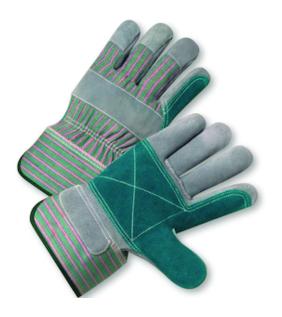

## PIP®

Superior Grade Split Cowhide Leather Double Palm Glove with Fabric Back - Plasticized Safety Cuff

- Select Split Cowhide
- Wing Thumb
- Double Palm
- Plasticized Safety Cuff