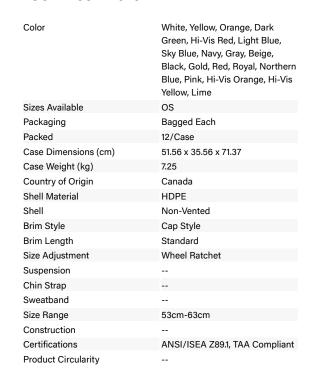

## SPECIFICATION SHEET STYLE: HP261R

Whistler™

Cap Style Hard Hat with HDPE Shell, 6-Point Nylon Suspension and "Sure-Lock" Ratchet Adjustment - Type 1 Class E

- Sleek & Attractive Design High Density Polyethylene Shell
- Shell Has Rain Trough For Extra Convenience
- Large Printing Surfaces For Great Custom Logo's on Front, Sides &
- Exclusive "SURE-LOCK" Ratchet Adjustment Suspension
- Accessory Slots & Chin Strap Attachments
- Top Ventilation for model HP241RV