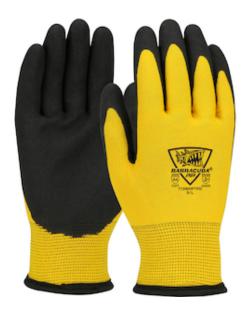

# SPECIFICATION SHEET STYLE: GP713WHPTPD

### Barracuda®

Seamless Knit HPPE/Nylon Glove with Acrylic Lining and PVC Foam Grip on Palm & Fingers

- Seamless construction for a comfortable fit
- · Acrylic lined gloves provide economical cold weather protection
- PVC Foam coating provides a superior grip in dry and wet conditions by reacting like tiny suction cups that attach themselves firmly to the material being handled
- · Knit wrist helps prevent dirt and debris from entering the glove
- Extra softness for non-chafing comfort
- Launderable for extended life and to reduce replacement costs