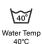

## SPECIFICATION SHEET STYLE: WA7534



## Pair Tagged Retail Ready 288/Case 67.00 x 29.00 x 55.00 19.50 China Cotton, Polyester Standard Straight Cuff Knit Wrist Grip Coating Uncoated Coating Color Coating Coverage Weight Medium Weight Construction Clute Cut, Cut-and-Sewn Certifications

Blue

## **Care Instructions**



**Product Circularity** 









## Brahma™

Blue Jersey Glove

- Blue polyester/cotton jersey
- Knit Wrist helps prevent dirt and debris from entering the glove
- Clute cut provides a roomy fit
- Straight thumb increases comfort in closed-fisted work
- Medium weight provides comfort for light duty hand protection