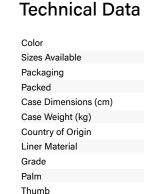

## Pair Tagged Retail Ready 288/Case 67.00 x 29.00 x 55.00 19.50 China Cotton, Polyester Standard Straight Cuff Knit Wrist Grip Coating Uncoated Coating Color Coating Coverage Weight Medium Weight Construction Clute Cut, Cut-and-Sewn Certifications