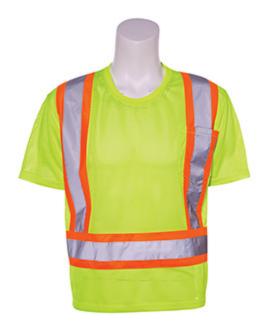

#### ANSI Type R Class 2 and CSA Z96 Short Sleeve Mesh T-Shirt with X-Back

- 4" DYNA-LITE Glass Bead CSA compliant reflective material
- CSA compliant high-visibility tough wear 100% polyester mesh material
- Meets CSA Z96-09 and ANSI Class 2 Level 2 requirements
- Crew neck
- 1 outside front pocket on the chest
- Horizontal 360 degrees stripe around the body plus 2 vertical stripes in the front and an X in the back providing the worker total protection as they move to be seen from all angles
- Machine washable