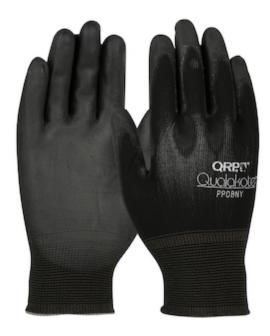

## QRP® Qualakote®

Seamless Knit Nylon Glove with Polyurethane Grip on Palm & Fingers

- · Seamless knit nylon shell offers increased comfort, finger dexterity and breathability
- Polyurethane coated palm and fingertips provides a secure grip in dry and slightly wet/oily conditions and offers high dexterity and
- Knit Wrist helps prevent dirt and debris from entering the glove
- Breathable back for comfort
- Non-linting/lint free

#### **Technical Data**

| Color                | Black                                             |
|----------------------|---------------------------------------------------|
| Sizes Available      | XS-2X                                             |
| Packaging            | Case                                              |
| Packed               | 1/Case                                            |
| Case Dimensions (cm) | 40.64 x 33.02 x 27.94                             |
| Case Weight (kg)     | 3.63                                              |
| Country of Origin    | Malaysia                                          |
| Liner Material       | Nylon                                             |
| Coating              | Polyurethane                                      |
| Coating Coverage     | Palm & Fingers                                    |
| Coating Color        | Black                                             |
| Grip                 | MicroFoam                                         |
| Gauge                |                                                   |
| Lining               |                                                   |
| Weight               |                                                   |
| Cuff                 | Knit Wrist                                        |
| Hem                  |                                                   |
| Construction         | Coated Seamless Knit                              |
| Certifications       |                                                   |
| Product Circularity  | Recycled via Terracycle<br>Reusable / Launderable |