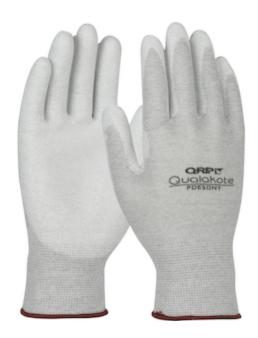

## QRP® Qualakote®

Seamless Knit Nylon/Carbon Fiber with Polyurethane Coated Grip

- Electrostatic Dissipative (ESD) fiber yarns blended with low lint nylon which reduces static build-up on the glove surface for improved performance in electronics assembly
- Seamless knit gloves provide great dexterity
- Polyurethane coated palm and fingertips provides a secure grip in dry and slightly wet/oily conditions and offers high dexterity and tactile sensitivity

### **Technical Data**

| Color                | Gray                                              |
|----------------------|---------------------------------------------------|
| Sizes Available      | XS-3XL                                            |
| Packaging            | Case                                              |
| Packed               | 120 Pair/Case                                     |
| Case Dimensions (cm) | 39.00 x 32.00 x 26.50                             |
| Case Weight (kg)     | 4.68                                              |
| Country of Origin    | Viet Nam                                          |
| Liner Material       | Carbon, Nylon                                     |
| Coating              | Polyurethane                                      |
| Coating Coverage     | Palm                                              |
| Coating Color        | Light Gray                                        |
| Grip                 | Smooth                                            |
| Gauge                | 15                                                |
| Lining               |                                                   |
| Weight               |                                                   |
| Cuff                 | Knit Wrist                                        |
| Hem                  | Overlock Stitch                                   |
| Construction         | Coated Seamless Knit, ESD Safe                    |
| Certifications       |                                                   |
| Product Circularity  | Reusable / Launderable<br>Recycled via Terracycle |