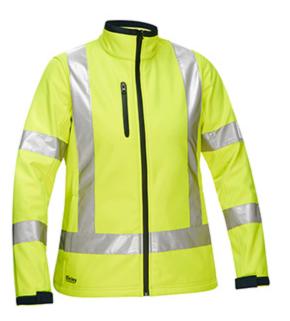

## **Bisley**<sup>®</sup> ANSI Type R Class 2 CSA Z96 X-Back Women's Contoured Softshell Jacket

- Water resistant fabric with breathable membrane
- Built-in fleece lining
- Ventilation under arms for breathability
- Two waist pockets with waterproof zippers
- Sleeve cuff adjusters reduces water entering over wrist