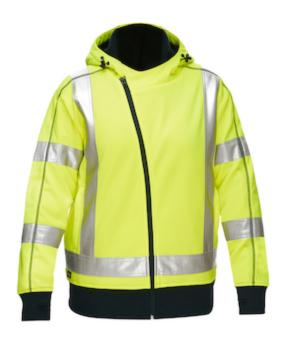

## Bisley®

CSA Z96 Class 2 Women's Contoured Full Zip Hooded Sweatshirt with Sherpa Lining

- Polyester fleece outer with Sherpa fleece lining
- Distinctive asymmetric zip opening
- Shaped hood with contrast internal lining and toggle adjusters
- 2" reflective tape
- Front hand warmer pockets
- Sleeve cuff with thumb opening
- 50+ UPF Sun Protection