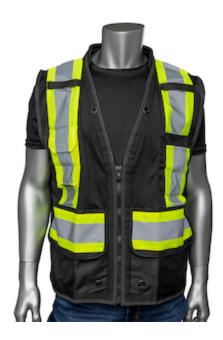

## Black Two-Tone Tech-Ready Mesh Surveyor's Vest, CSA Z96 Class 1, ANSI Type O Class 1

- Breathable polyester mesh
- 2" black two-tone tape for optimum visibility
- All-around black reflective trim for added visibility and safety
- Zipper closure
- D-ring access
- Mic tabs with reinforced stitching
- Padded neck for comfort when vest is loaded down with tools
- Grommets at neck for tool keepers/lanyards
- I.D. pocket and radio/cell pocket
- 2 internal pockets
- 1 chest pocket with 4 pen pockets on left chest
- 1 tablet pocket
- 2 lower pockets
- 1 large back pocket with snap closure