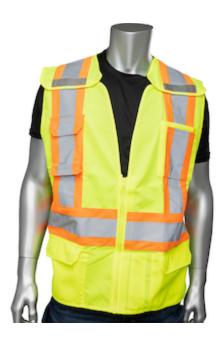

## PIP®

Mesh Breakaway Surveyor's Vest, CSA Z96 Class 2, ANSI Type R Class 2

- 5-Point breakaway vest
- Breakaway zipper closure
- 2" Two Tone reflective tape with X in the back
- Radio/I.D. Pocket and chest pocket w/pen pockets
- Lower Internal and external flap reinforced pockets
- 2 Mic-tabs with reinforced stitching

## **Technical Data**

| Color                | Hi-Vis Orange, Hi-Vis Yellow                                                   |
|----------------------|--------------------------------------------------------------------------------|
| Sizes Available      | S-4XL                                                                          |
| Packaging            | Bagged Each                                                                    |
| Packed               |                                                                                |
| Case Dimensions (cm) |                                                                                |
| Case Weight (kg)     | 0.00                                                                           |
| Country of Origin    | China                                                                          |
| Clothing Type        | Vests                                                                          |
| Fabric               | Mesh, Polyester, Solid                                                         |
| Reflective Type      | Two-Tone                                                                       |
| Closure              | Zipper                                                                         |
| Total Pockets        | 11                                                                             |
| Pocket Type          | ID Pocket, Radio/Cell Pocket,<br>Internal Pocket, Flap Pocket,<br>Waist Pocket |
| Construction         | 5 Point Breakaway                                                              |
| Certifications       | CSA Z96 Compliant                                                              |
| Product Circularity  | Reusable / Launderable                                                         |