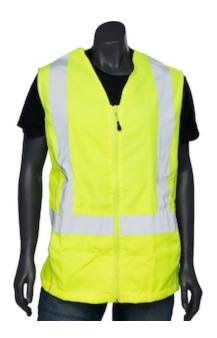

## PIP®

Women's Contoured Vest with Solid Front, Mesh Back and Adjustable Waist, CSA Z96 Class 2, ANSI Type R Class 2

- Designed and sized specifically for women
- Solid front and mesh back for breathability
- 2" heat-applied reflective tape
- Silver reflective piping
- Drawstring adjustable waist
- Zipper closure
- 1 lower inner cell pocket
- 2 outer zippered waist pockets