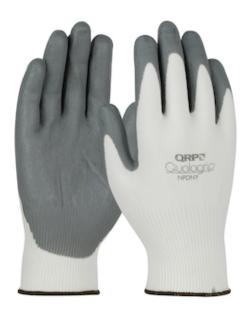

## QRP® Qualakote®

Seamless Knit Nylon Glove with Nitrile Grip on Palm & Fingers

- Seamless knit nylon shell offers increased comfort, finger dexterity and breathability
- Nitrile coated palm and fingertips provides a secure grip and offers high dexterity and tactile sensitivity
- Knit Wrist helps prevent dirt and debris from entering the glove
- Breathable back for comfort
- Non-linting/lint free

#### **Technical Data**

| Color                | White                                             |
|----------------------|---------------------------------------------------|
| Sizes Available      | S-2X                                              |
| Packaging            | Case                                              |
| Packed               | 1/Case                                            |
| Case Dimensions (cm) | 40.64 x 33.02 x 27.94                             |
| Case Weight (kg)     | 5.90                                              |
| Country of Origin    | Korea, Republic of                                |
| Liner Material       | Nylon                                             |
| Coating              | Nitrile                                           |
| Coating Coverage     | Palm & Fingers                                    |
| Coating Color        | Gray                                              |
| Grip                 | MicroFoam                                         |
| Gauge                | 15                                                |
| Lining               |                                                   |
| Weight               |                                                   |
| Cuff                 | Knit Wrist                                        |
| Hem                  | Overlock Stitch                                   |
| Construction         | Coated Seamless Knit                              |
| Certifications       | TAA Compliant                                     |
| Product Circularity  | Reusable / Launderable<br>Recycled via Terracycle |