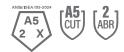

### **Performance Data**

| Cut Level                       | A5 |
|---------------------------------|----|
| ANSI Puncture Level             |    |
| ANSI Contact Heat Level         |    |
| ASTM F1358 Vertical Flame Level |    |