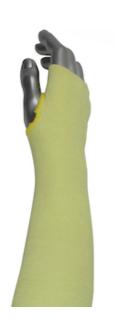

# 2-Ply ATA® Ultra Blended Sleeve with Thumb Hole

- ATA® Technology blend provides excellent cut protection and outstanding wearer comfort
- Cool and comfortable on the arm, it can be worn over clothing or directly against the skin
- Integrated thumb hole allows protection all the way to the knuckle without sacrificing dexterity
- Good washability can be washed in soap and water or dry cleaned
- Made in the USA

#### **Technical Data**

| Color                | Yellow                                            |
|----------------------|---------------------------------------------------|
| Sizes Available      | 18"                                               |
| Packaging            | Bulk Pack                                         |
| Packed               | 200/Case                                          |
| Case Dimensions (cm) | 50.80 x 35.56 x 27.94                             |
| Case Weight (kg)     | 7.66                                              |
| Country of Origin    | United States                                     |
| Liner Material       | ATA Fiber Technology, Aramid                      |
| Top of Arm           | Elastic Cuff                                      |
| Ply                  | 2-Ply                                             |
| Lining               |                                                   |
| Construction         | Seamless Knit                                     |
| Certifications       | TAA Compliant                                     |
| Product Circularity  | Recycled via Terracycle<br>Reusable / Launderable |