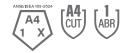

## **Performance Data**

| Cut Level                       | A4 |
|---------------------------------|----|
| ANSI Puncture Level             |    |
| ANSI Contact Heat Level         |    |
| ASTM F1358 Vertical Flame Level |    |