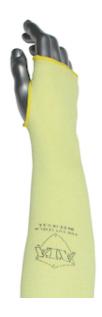

2-Ply ATA® Blended Sleeve with Sta-COOL™ Liner with Thumb Hole

- ATA® Technology blend provides excellent cut protection and outstanding wearer comfort
- Sta-COOL® plating inside the sleeve feels cool against the skin, and helps to wick away moisture for greater wearer comfort
- Integrated thumb hole allows protection all the way to the knuckle without sacrificing dexterity
- Lightweight, seamless construction for a soft and comfortable feel
- Good washability can be washed in soap and water or dry cleaned
- Made in the USA