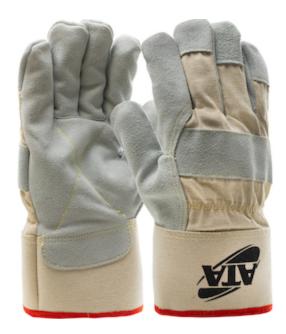

# Split Cowhide Leather Palm Glove with Canvas Back and ATA® Technology Lining - Safety Cuff

- Split cowhide leather provides comfort, durability and excellent abrasion resistance
- ATA® Technology blended liner provides excellent cut protection and outstanding wearer comfort
- Stitched with Kevlar® adding strength and burn resistance
- Leather knuckle strap and finger tips for extra protection
- Wing thumb increases comfort in open-handed work

## **Technical Data**

| Color                | Natural                     |
|----------------------|-----------------------------|
| Sizes Available      | M-XXL                       |
| Packaging            | Bulk Pack                   |
| Packed               | 4/Case                      |
| Case Dimensions (cm) | 28.00 x 28.00 x 45.00       |
| Case Weight (kg)     | 12.50                       |
| Country of Origin    | India                       |
| Hide                 | Split Cowhide               |
| Grade                |                             |
| Palm                 |                             |
| Cuff                 | Safety                      |
| Back                 |                             |
| Thumb                |                             |
| Stitching            |                             |
| Construction         | Cut-and-Sewn, Leather Palm, |
|                      | Seamless Knit               |
| Certifications       |                             |
| Product Circularity  |                             |