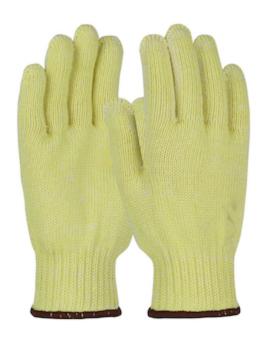

## Kut Gard®

### Seamless Knit ATA® Blended with Cotton Plating Glove - Heavy Weight

- ATA® Technology blend is exceptionally comfortable, offers twice the cut resistance compared with traditional Para-Aramid gloves and is inherently flame resistant
- Cotton plating maximizes comfort
- Knit Wrist helps prevent dirt and debris from entering the glove
- Launderable for extended life and to reduce replacement costs
- Made in the USA

### **Technical Data**

| Color                | Yellow                       |
|----------------------|------------------------------|
| Sizes Available      | S-XL                         |
| Packaging            | Bulk Pack                    |
| Packed               | 12/Case                      |
| Case Dimensions (cm) | 50.80 x 43.18 x 30.48        |
| Case Weight (kg)     | 14.68                        |
| Country of Origin    | United States                |
| Liner Material       | ATA Fiber Technology, Cotton |
| Coating              | Uncoated                     |
| Gauge                | 7                            |
| Cuff                 | Knit Wrist                   |
| Hide                 |                              |
| Impact Protection    |                              |
| Construction         | Seamless Knit                |
| Certifications       | TAA Compliant                |
| Product Circularity  | Reusable / Launderable       |
|                      | Recycled via Terracycle      |