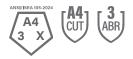

### **Performance Data**

| Cut Level                       | A4 |
|---------------------------------|----|
| ANSI Abrasion Level             | 3  |
| ANSI Puncture Level             |    |
| ANSI Impact Level               |    |
| ANSI Contact Heat Level         |    |
| EN 388                          |    |
| ASTM F1358 Vertical Flame Level |    |
| EN 407                          |    |