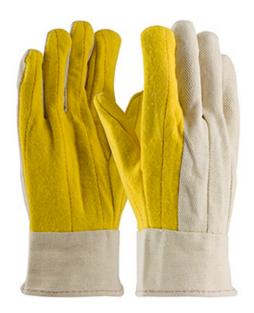

### PIP®

Regular Grade Chore Glove with Double Layer Palm, Canvas Back and Nap-Out Finish - Band

- · Cotton construction keeps hands cool and protected
- Canvas Back offers breathability to the back of the hand
- Band Top cuff helps protect wrist area and allows for easy on and off
- Nap-out finish offers moderate heat resistance
- Clute cut provides a roomy fit
- Straight thumb increases comfort in closed-fisted work

## **Applications**

- Warehousing and Package Handling
- Parts Handling
- Light Protection
- General Chores
- Farming

#### **Technical Data**

| Color                | Natural                                           |
|----------------------|---------------------------------------------------|
| Sizes Available      | L                                                 |
| Packaging            | Bulk Pack                                         |
| Packed               | 12/Case                                           |
| Case Dimensions (cm) | 53.59 x 27.94 x 59.44                             |
| Case Weight (kg)     | 14.52                                             |
| Country of Origin    | China                                             |
| Liner Material       | Cotton, Nap-Out, Polyester                        |
| Grade                | Regular                                           |
| Palm                 | Double                                            |
| Thumb                | Straight                                          |
| Cuff                 | Band Top                                          |
| Grip                 |                                                   |
| Coating              |                                                   |
| Coating Color        |                                                   |
| Coating Coverage     |                                                   |
| Weight               | Regular Weight                                    |
| Construction         | Cut-and-Sewn, Clute Cut                           |
| Certifications       |                                                   |
| Product Circularity  | Reusable / Launderable<br>Recycled via Terracycle |