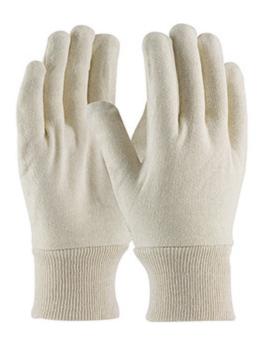

#### Regular Weight Cotton Reversible Jersey Glove -Men's

- Cotton construction is breatheable and decreases hand fatigue
- Knit Wrist helps prevent dirt and debris from entering the glove
- Reversible design allows replacing one glove at a time, rather than pairs
- 7 oz

### **Technical Data**

| Color                | Natural                                           |
|----------------------|---------------------------------------------------|
| Sizes Available      | Mens                                              |
| Packaging            | Bulk Pack                                         |
| Packed               | 24/Case                                           |
| Case Dimensions (cm) | 44.96 x 25.91 x 66.29                             |
| Case Weight (kg)     | 9.53                                              |
| Country of Origin    | Pakistan                                          |
| Liner Material       | Cotton, Polyester                                 |
| Grade                |                                                   |
| Palm                 | Standard                                          |
| Thumb                | Wing                                              |
| Cuff                 | Knit Wrist                                        |
| Grip                 |                                                   |
| Coating              |                                                   |
| Coating Color        |                                                   |
| Coating Coverage     |                                                   |
| Weight               | 7oz                                               |
| Construction         | Cut-and-Sewn, Reversible                          |
| Certifications       |                                                   |
| Product Circularity  | Reusable / Launderable<br>Recycled via Terracycle |