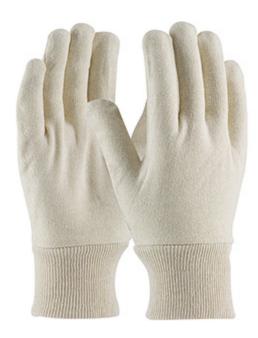

#### Heavy Weight Cotton Reversible Jersey Glove -Men's

- Cotton construction is breatheable and decreases hand fatigue
- Knit Wrist helps prevent dirt and debris from entering the glove
- Reversible design allows replacing one glove at a time, rather than
- Wing thumb increases comfort in closed-fisted work

## **Technical Data**

| Color                | Natural                                           |
|----------------------|---------------------------------------------------|
| Sizes Available      | Mens                                              |
| Packaging            | Bulk Pack                                         |
| Packed               | 24/Case                                           |
| Case Dimensions (cm) | 53.59 x 24.64 x 68.33                             |
| Case Weight (kg)     | 9.53                                              |
| Country of Origin    | Pakistan                                          |
| Liner Material       | Cotton, Polyester                                 |
| Grade                |                                                   |
| Palm                 | Standard                                          |
| Thumb                | Wing                                              |
| Cuff                 | Knit Wrist                                        |
| Grip                 |                                                   |
| Coating              |                                                   |
| Coating Color        |                                                   |
| Coating Coverage     |                                                   |
| Weight               | Heavy Weight                                      |
| Construction         | Cut-and-Sewn, Reversible                          |
| Certifications       |                                                   |
| Product Circularity  | Reusable / Launderable<br>Recycled via Terracycle |