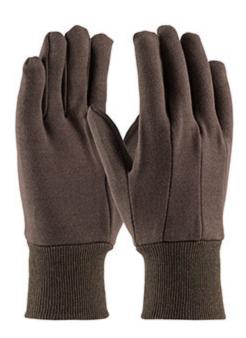

#### Heavy Weight Cotton/Polyester Jersey Glove -Ladies'

- Cotton/Polyester construction keeps hands cool and protected
- Knit Wrist helps prevent dirt and debris from entering the glove
- Clute cut provides a roomy fit
- Straight thumb increases comfort in closed-fisted work
- Heavy weight is excellent for cold applications
- Brown color hides the dirt and extends the wear

### **Technical Data**

| Color                | Brown                                             |
|----------------------|---------------------------------------------------|
| Sizes Available      | Ladies                                            |
| Packaging            | Bulk Pack                                         |
| Packed               | 12/Case                                           |
| Case Dimensions (cm) | 41.91 x 26.67 x 35.81                             |
| Case Weight (kg)     | 4.49                                              |
| Country of Origin    | Pakistan                                          |
| Liner Material       | Cotton, Polyester                                 |
| Grade                |                                                   |
| Palm                 | Standard                                          |
| Thumb                | Straight                                          |
| Cuff                 | Knit Wrist                                        |
| Grip                 |                                                   |
| Coating              |                                                   |
| Coating Color        |                                                   |
| Coating Coverage     |                                                   |
| Weight               | Heavy Weight                                      |
| Construction         | Cut-and-Sewn, Clute Cut                           |
| Certifications       |                                                   |
| Product Circularity  | Reusable / Launderable<br>Recycled via Terracycle |