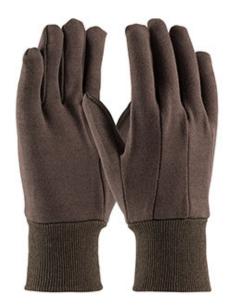

#### Heavy Weight Cotton/Polyester Jersey Glove -Men's

- Cotton/Polyester construction keeps hands cool and protected
- Knit Wrist helps prevent dirt and debris from entering the glove
- Clute cut provides a roomy fit
- Straight thumb increases comfort in closed-fisted work
- Heavy weight is excellent for cold applications
- Brown color hides the dirt and extends the wear

### **Technical Data**

| Color                | Brown                                             |
|----------------------|---------------------------------------------------|
| Sizes Available      | Mens                                              |
| Packaging            | Bulk Pack                                         |
| Packed               | 12/Case                                           |
| Case Dimensions (cm) | 45.97 x 27.69 x 36.58                             |
| Case Weight (kg)     | 4.49                                              |
| Country of Origin    | Pakistan                                          |
| Liner Material       | Cotton, Polyester                                 |
| Grade                |                                                   |
| Palm                 | Standard                                          |
| Thumb                | Straight                                          |
| Cuff                 | Knit Wrist                                        |
| Grip                 |                                                   |
| Coating              |                                                   |
| Coating Color        |                                                   |
| Coating Coverage     |                                                   |
| Weight               | Heavy Weight                                      |
| Construction         | Cut-and-Sewn, Clute Cut                           |
| Certifications       |                                                   |
| Product Circularity  | Reusable / Launderable<br>Recycled via Terracycle |