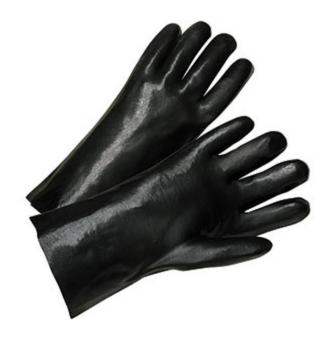

### PIP®

PVC Dipped Glove with Jersey Liner and Smooth Finish - 12" Length

- · Soft jersey liners provide comfort and moderate insulation
- Single dip construction
- Straight cuff adds additional length to protect the forearm from liquid run-off