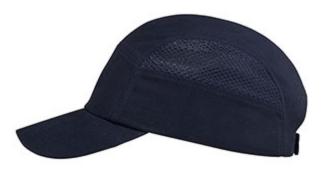

## Grand Slam II<sup>™</sup> Baseball Style Bump Cap with Protective Liner and Adjustable Back

- For low hazard area protection against minor bumps and lacerations
- Hard shell with crown foam pads for maximum comfort and fit
- Super Lightweight
- Well Vented for increased comfort during hot sunny days
- Ajustable sizing to fit most head sizes
- Available in 4 different colours
- Company logos available