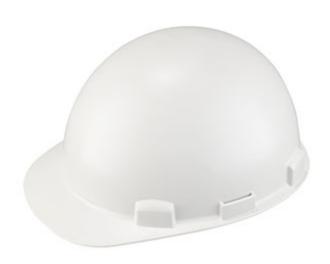

## Stromboli™

Cap Style Hard Hat with Lightweight Polycarbonate/ABS Shell, 4-Point Nylon Suspension and "Sure-Lock" Ratchet Adjustment - Type 1 Class E

- Smooth dome shape is ideal for welding applications & attachments
- Rain trough free shell is made of lightweight polycarbonate offering exceptional protection against heat, radiation and impacts
- Large Printing Surfaces For Great Custom Logo's on Front, Sides & Back
- Comfortable and exclusive "SURE-LOCK" Ratchet Adjustment Suspension
- Accessory Slots
- CSA Z94.1-15 Certified Type 1 Class E
- ANSI Z89.1-2014 Certified Type I Class E