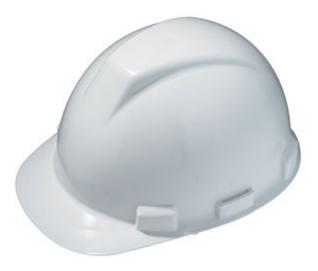

## Tremblant<sup>™</sup> Cap Style Hard Hat with HDPE Shell, 4-Point Nylon Suspension and Pin Lock Adjustment -Type 1 Class E

- Curved and fluid style
- · High-density polyethylene shell, without rain trough
- Large Printing Surfaces For Great Custom Logo's on Front, Sides & Back
- Comfortable Pin Lock Adjustment Suspension
- Accessory Slots & Chin Strap Attachments
- CSA Z94.1-15 Certified Type 1 Class E
- ANSI Z89.1-2014 Certified Type I Class E
- CE Certified EN3907 : 2012