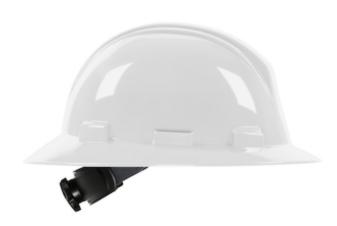

## Kilimanjaro™

Full Brim Hard Hat with HDPE Shell, 4-Point Nylon Suspension and Pin Lock Adjustment -Type 1 Class E

- Added sun protection to ears & neck from harmful UV rays and protection from falling materials & debris
- Sleek & Attractive Design High Density Polyethylene Shell
- Large Printing Surfaces For Great Custom Logo's on Front, Sides & Back
- Comfortable Pin Lock Adjustment Suspension
- Accessory Slots & Chin Strap Attachments
- CSA Z94.1-15 Certified Type 1 Class E
- ANSI Z89.1-2014 Certified Type I Class E