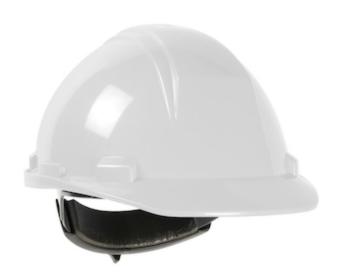

## Mont-Blanc™

Cap Style Hard Hat with HDPE Shell, 4-Point Nylon Suspension and "Sure-Lock" Ratchet Adjustment - Type 2 Class E

- Foam Liner To Offer Added Lateral Front, Side & Back Protection
- Sleek & Attractive Design High Density Polyethylene Shell
- Shell Has Rain Trough For Extra Convenience
- Large Printing Surfaces For Great Custom Logo's on Front, Sides & Back
- Exclusive "SURE-LOCK" Ratchet Adjustment Suspension
- Accessory Slots & Chin Strap Attachments
- CSA Z94.1-15 Certified Type 2 Class E
- ANSI Z89.1-2014 Certified Type II Class E