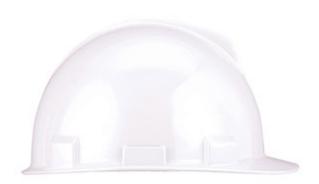

## Cotopaxi™

Cap Style Hard Hat with Lightweight Polycarbonate/ABS Shell, 4-Point Nylon Suspension and Pin Lock Adjustment - Type 1 Class E

- Fluid style with one top rib.
- Light Polycarbonate / ABS shell
- Large Printing Surfaces For Great Custom Logo's on Front, Sides & Back
- Comfortable Pin Lock Adjustment Suspension
- · Accessories Slots & Chin Strap attachments, no rain trough
- CSA Z94.1-15 Certified Type 1 Class E
- ANSI Z89.1-2014 Certified Type I Class E