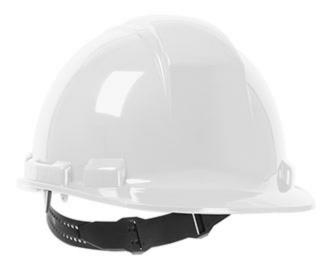

## Whistler<sup>™</sup> Cap Style Hard Hat with HDPE Shell, 4-Point Nylon Suspension and Pin Lock Adjustment -Type 1 Class E

- Sleek & Attractive Design
- High Density Polyethylene material
- Rain Trough For Extra Convenience
- Large Printing Surfaces For Great Custom Logo's on Front, Sides & Back
- Comfortable Pin Lock Adjustment Suspension
- Accessory Slots & Chin Strap Attachments
- CSA Z94.1-15 Certified Type 1 Class E
- ANSI Z89.1-2014 Certified Type I Class E
- CE Certified EN3907 : 2012