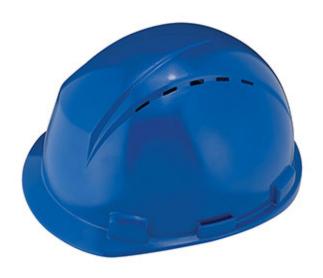

## Logan™

Vented, Short Peak Hard Hat with Lightweight HDPE Shell, 4-Point Nylon Suspension and "Sure-Lock II" Ratchet Adjustment - Type 1 Class C

- · Sleek European Design.
- Lightweight High Density Polyethylene shell
- No Rain trough, chin straps attachments, universal slots for accessories.
- Short Peak for better vision
- Top Ventilation
- New and improved ratchet system "Sure-Lock II" comfortable 4 points nylon suspension
- CSA Z94.1-15 Certified Type 1 and Class C
- ANSI Z89.1-2009 Certified Type I Class C
- CE Certified EN3907: 2012