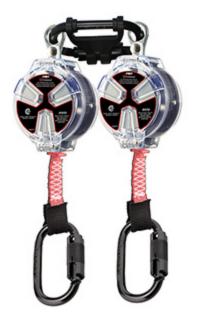

## Dynamic™

Double Leg Web Self-Retracting Lifeline CSA Class SRL, with Dual SRL Connector and Triple Action Carabiner - 6' (1.8m)

- Dual web Self Retracting Lifelines for 100% tie off
- Composite clear housing making it easier to inspect
- UHMWPE/Polyester webbing to keep the devices light and provides high strength and great durability
- Includes Dual SRL Connector
- Housing can be connected to the harness or the anchorage connector
- Includes triple action carabiner FP244
- Length 6' (1.8m)
- CSA Class SRL