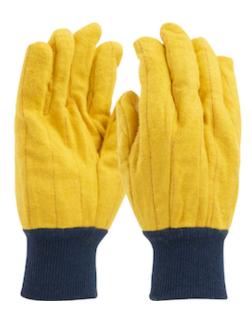

### PIP®

Regular Grade Chore Glove with Double Layer Palm, Single Layer Back and Nap-Out Finish -Knit Wrist

- · Cotton construction keeps hands cool and protected
- Knit Wrist helps prevent dirt and debris from entering the glove
- Nap-out finish offers moderate heat resistance
- Clute cut provides a roomy fit
- Straight thumb increases comfort in closed-fisted work
- Double Palm provides additional weight, durability and protection

#### **Technical Data**

| Color                | Yellow                                            |
|----------------------|---------------------------------------------------|
| Sizes Available      | L                                                 |
| Packaging            | Bulk Pack                                         |
| Packed               | 12/Case                                           |
| Case Dimensions (cm) | 58.17 x 28.19 x 61.98                             |
| Case Weight (kg)     | 18.00                                             |
| Country of Origin    | China                                             |
| Liner Material       | Cotton, Nap-Out, Polyester                        |
| Grade                | Regular                                           |
| Palm                 | Double                                            |
| Thumb                | Straight                                          |
| Cuff                 | Knit Wrist                                        |
| Grip                 |                                                   |
| Coating              |                                                   |
| Coating Color        |                                                   |
| Coating Coverage     |                                                   |
| Weight               | Regular Weight                                    |
| Construction         | Cut-and-Sewn, Clute Cut                           |
| Certifications       |                                                   |
| Product Circularity  | Recycled via Terracycle<br>Reusable / Launderable |