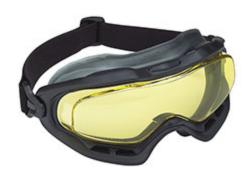

## Phantom OTG™

Indirect Vent Goggle with Black Frame, Amber Lens and 4A Coating - FR Strap-DISCONTINUED - LIMITED QUANTITIES AVAILABLE

- Large comfortable soft frame
- Wide one piece lens
- Anti-Fog protection
- Indirect ventilation providing maximum protection against chemical splashes
- Strap made of "FR" material
- The lenses are protected with 4A Coating: Anti-Fog, Anti-Scratch, Anti-UV 99.9%, Anti-Static
- CSA Z94.3-15 certified and meets and/or exceeds ANSI Z87.1 requirements

## **Applications**

· Protection from Liquid Splash, Dust and Light Impacts