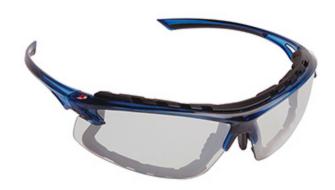

## Opti-Seal™

Semi-Rimless Safety Glasses with Blue Temple, Indoor Outdoor Lens, Foam Padded and 4A Coating

- Multi-Fit adjustable nose piece for all facial features and sizes and provides a perfect fit all the time for optimal comfort and coverage
- Dual injection temples with non-slip soft TPR cushions for extra comfort and fit
- Lenses are treated with our exclusive 4A coating: anti scratch, anti-UV, anti-static and anti-fog
- Comfort TPR on nose bridge for extra comfort and increased stability
- Certified CSA Z94.3-15 & meets or exceeds ANSI Z87.1-2015