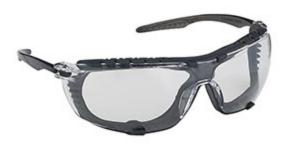

## Mini SpectaGoggle™

Rimless Safety Glasses with Clear Frame, Clear Lens, Foam Padding and 4A Coating

- Easily removable foam padding forms a seal to keep dust and air born particles out
- Fast and easy interchangeable temples/straps included with each pair
- Available in a kit format with 4 easy replaceable lenses
- The lenses are protected with 4A Coating: Anti-Fog, Anti-Scratch, Anti-UV 99.9% and Anti-Static
- CSA Z94.3-15 certified and meets and/or exceeds ANSI Z87.1 requirements